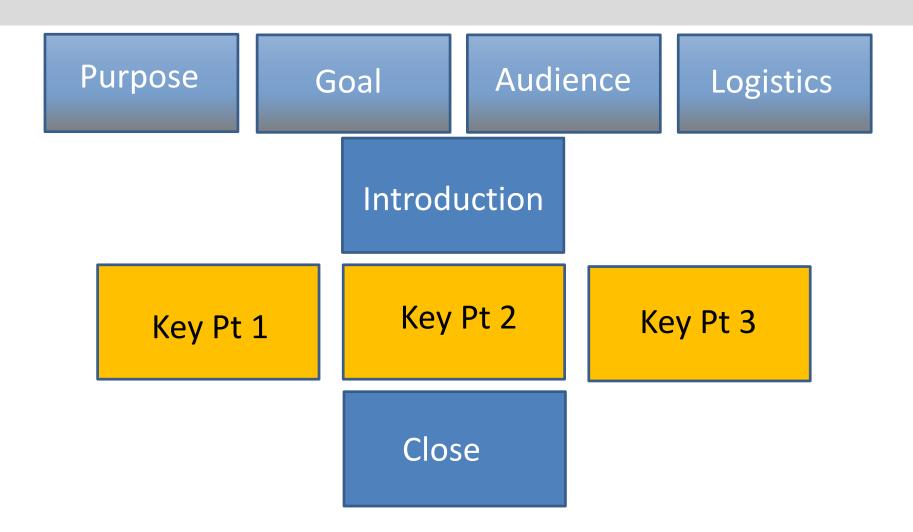

### Distill your information down to 3 - 4 key points

#### **Next...Build a structure**

**Story Structure** 

## **Create a story structure**