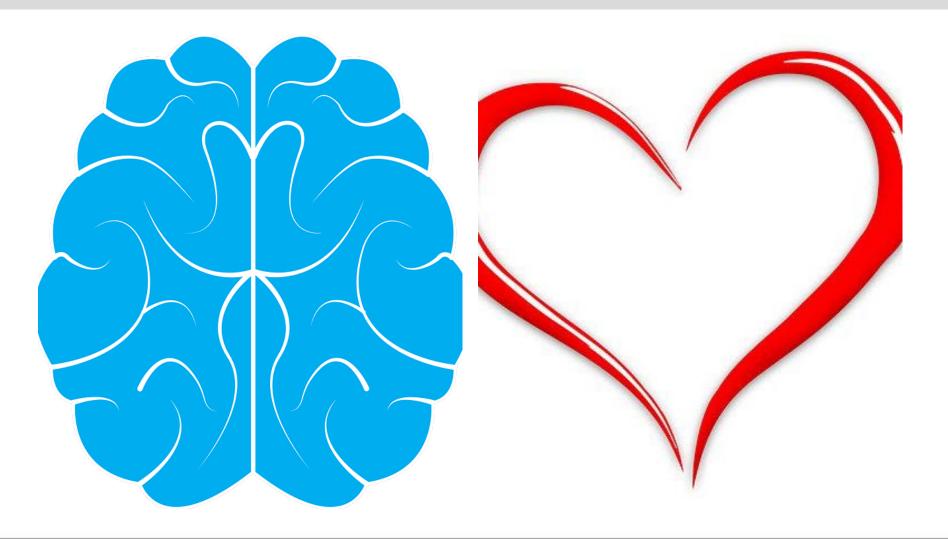

#### First . . . Understand Neuroscience

# Neuroscience clarifies human capacity to remember

#### Stories touch the heart and mind