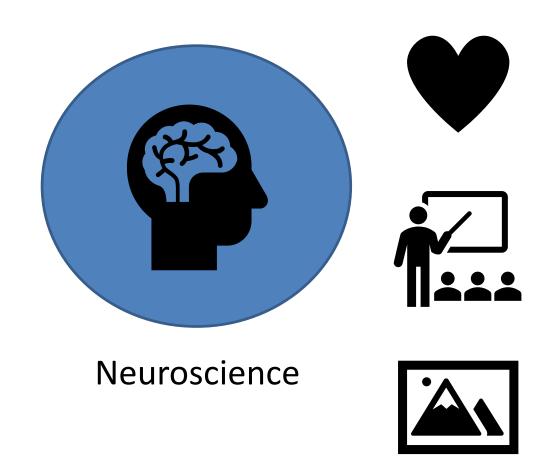

#### First . . . Understand Neuroscience

# Neuroscience clarifies human capacity to remember