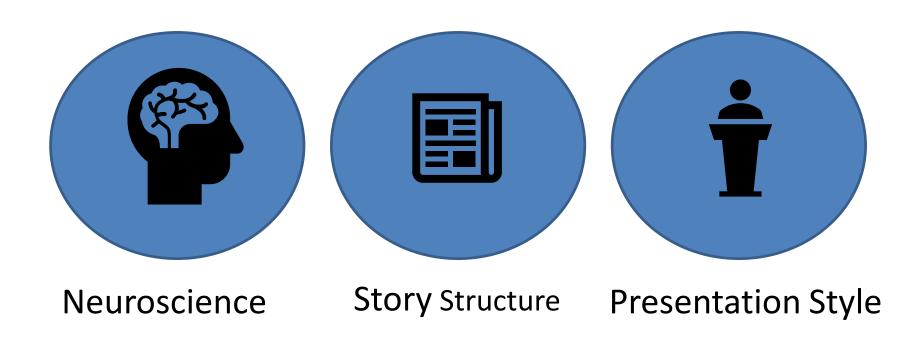

#### First . . . Understand Neuroscience

#### **Next...Build a structure**

**Story Structure** 

### Then . . . change the way you present

**Presentation Style** 