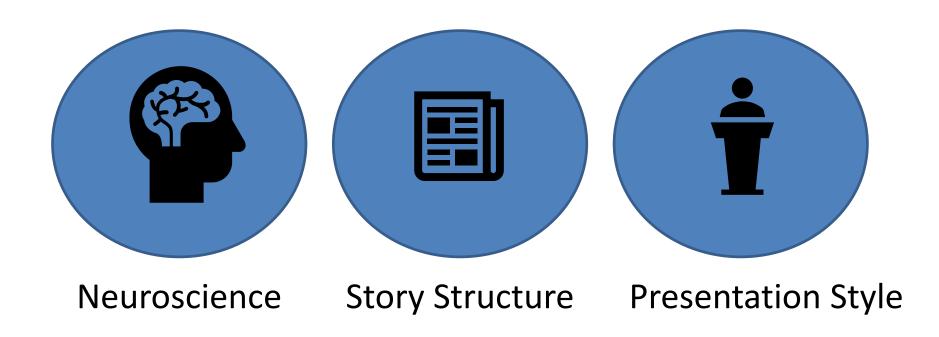

### Transform the way you present

#### First . . . Understand Neuroscience

#### **Next...Build a structure**

**Story Structure** 

### Then . . . change the way you present

**Presentation Style** 