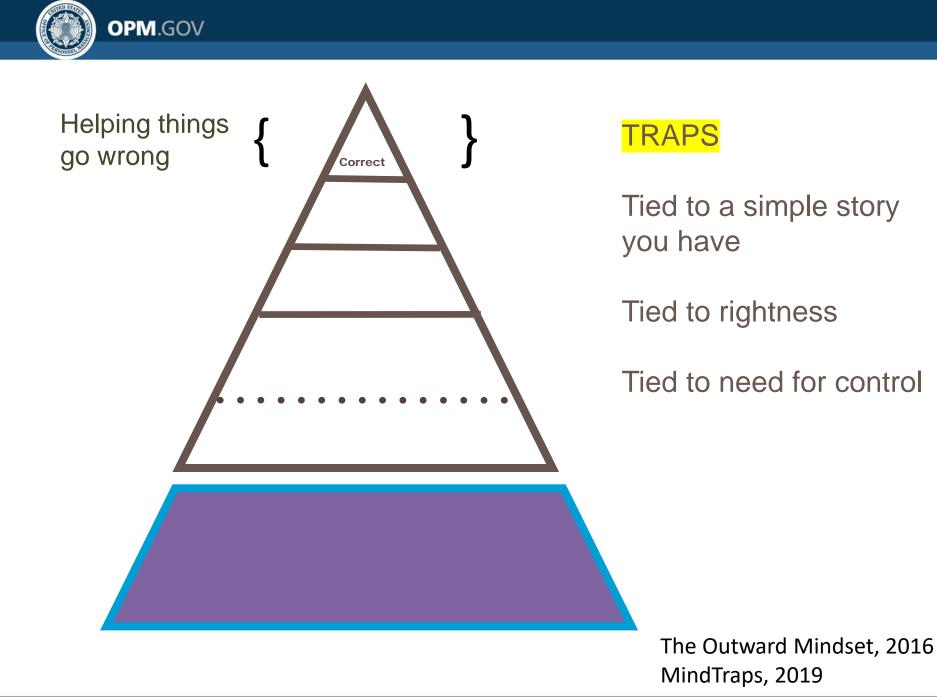

### THE MINDSET MODEL

The Outward Mindset, 2016

#### LISTEN AND LEARN

Move out of your mindset and get into their mind – Avoid trap of analyzing, preparing to respond, and the need to be right, control, and simple story.

> The Outward Mindset, 2019 Mindtraps, 2019