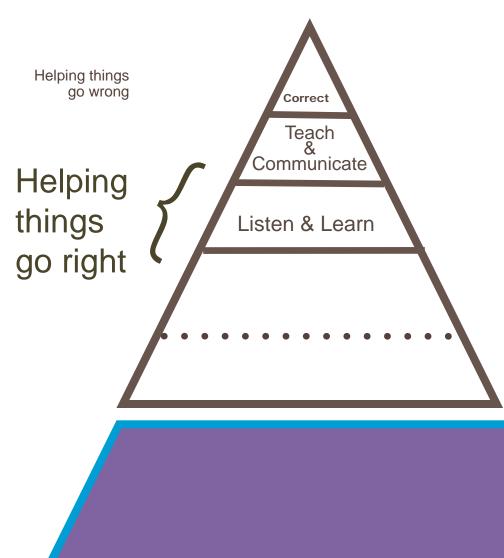

#### WHY UNDERSTOOD

Explain clearly what needs to be different or change

#### WHEN STUCK, GO LOWER

The solution to a problem at one level of the pyramid is always below that level of the pyramid.

#### LISTEN AND LEARN

Move out of your mindset and get into their mind – Avoid trap of analyzing, preparing to respond, and the need to be right, control, and simple story.

> The Outward Mindset, 2019 Mindtraps, 2019