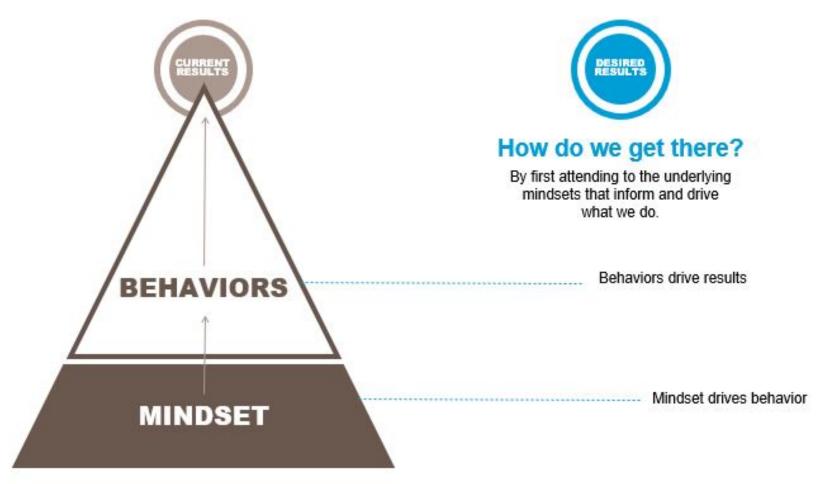

### THE MINDSET MODEL

The Outward Mindset, 2016

#### WHEN STUCK, GO LOWER

The solution to a problem at one level of the pyramid is always below that level of the pyramid.

#### WORK BOTTOM UP

Most time and effort should be spent on the lower levels of the pyramid.

#### MINDSET MATTERS MOST

Ultimately, my effectiveness at each level of the pyramid depends on the lowest level of the pyramid, my mindset.