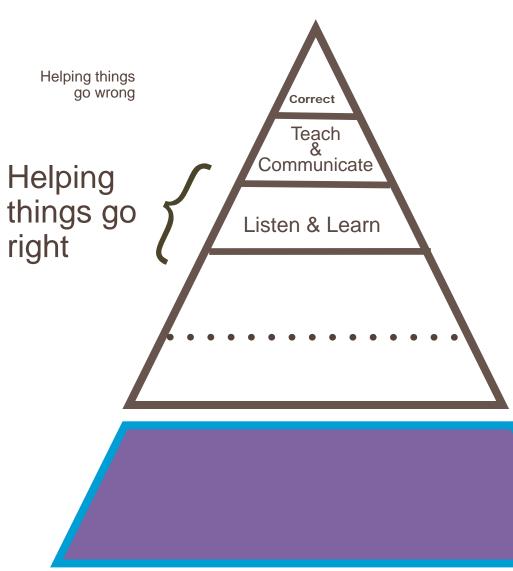

#### WHY UNDERSTOOD

Explain clearly what needs to be different or change

#### WHEN STUCK, GO LOWER

The solution to a problem at one level of the pyramid is always below that level of the pyramid.

#### LISTEN AND LEARN

Move out of your mindset and get into their mind – Avoid trap of analyzing, preparing to respond, and the need to be right, control, and simple story.

> The Outward Mindset, 2019 Mindtraps, 2019