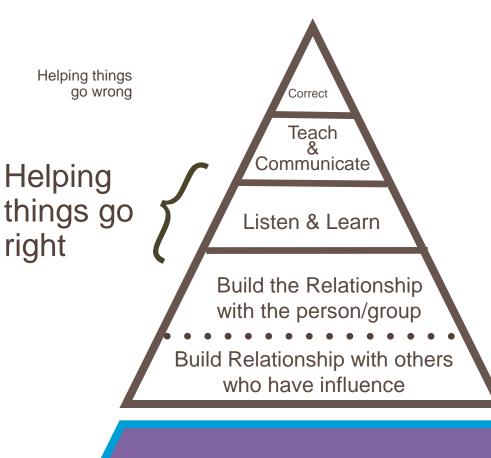

#### WHEN STUCK, GO LOWER

The solution to a problem at one level of the pyramid is always below that level of the pyramid.

#### LISTEN AND LEARN

Move out of your mindset and get into their mind – Avoid trap of analyzing, preparing to respond, and the need to be right, control, and simple story.

> The Outward Mindset, 2019 Mindtraps, 2019

#### WORK BOTTOM UP

Most time and effort should be spent on the lower levels of the pyramid.

#### MINDSET MATTERS MOST

Ultimately, my effectiveness at each level of the pyramid depends on the lowest level of the pyramid, my mindset.